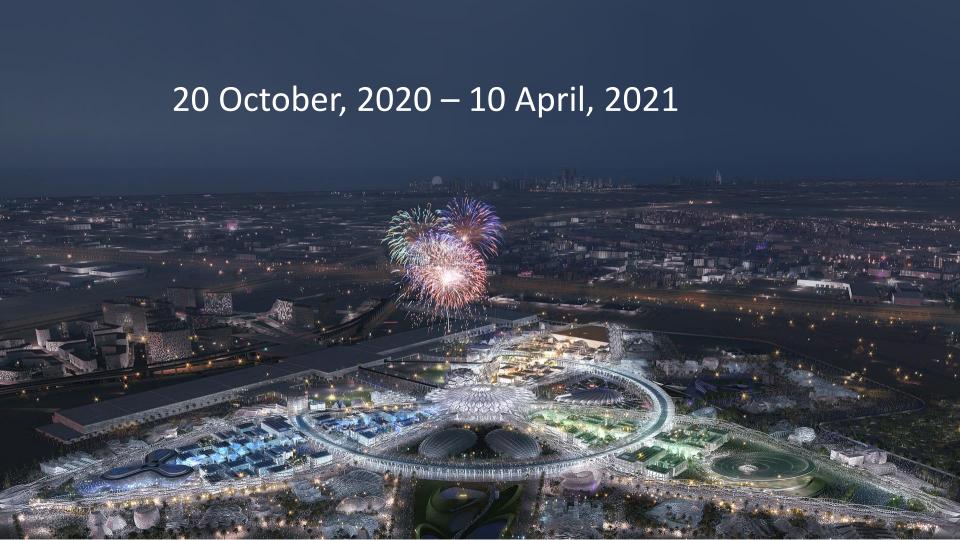

#### Expo 2020 Dubai site

4.38 square kilometres

3 international airports will serve the Expo audience

The Expo site is equidistant from Dubai & Abu Dhabi international airports

20 minutes away from Al Maktoum International Airport by car